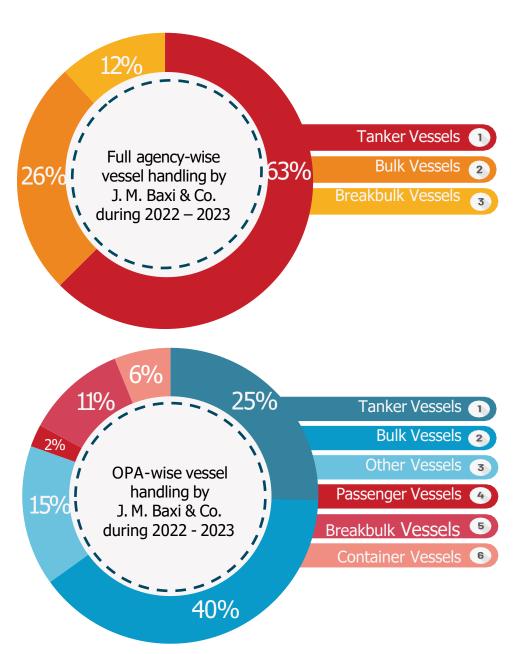

# A Clear Choice: J M Baxi vs Hub Agents

| Experience                       | Legacy of over hundred years translates to extensive expertise and knowledge of local landscape                             | Fragmented experience heavily dependent on strengths and competency of local agents, to whom work is outsourced |
|----------------------------------|-----------------------------------------------------------------------------------------------------------------------------|-----------------------------------------------------------------------------------------------------------------|
| Presence                         | Robust presence in the Indian Port Sector –<br>J M Baxi Group operates cargo and container<br>terminals at some major ports | Limited exposure to Indian Port Sector                                                                          |
| Business Model                   | One stop solution for all shipping needs                                                                                    | Standalone agency model                                                                                         |
| Business Set-Up                  | Comprehensive network of offices across all major ports                                                                     | Agents have fewer offices and rely on our competencies to service clients                                       |
| Handling Capability              | Handling more than 4500 port calls pan-India                                                                                | Total number of ships calls handled by hub agents are unmatched                                                 |
| Government Initiative Visibility | High visibility and engagement with government and their initiatives                                                        | Limited visibility and engagement with government initiatives                                                   |

## J M Baxi vs Local Agents

| Nationwide Presence         | Nationwide presence across major, non-major, and private ports throughout India.                 | Local agents operate within specific ports within a given region.                                                                                          |
|-----------------------------|--------------------------------------------------------------------------------------------------|------------------------------------------------------------------------------------------------------------------------------------------------------------|
| Establishments              | Establishments at inland locations.                                                              | Employ sub-agents at other ports to expand their reach.                                                                                                    |
| Technology                  | Utilization of technology for real-time information -<br>Moblie app, Website, line up, EBMS      | Limited resources including manpower and technology.                                                                                                       |
| Professionalism             | Team of professional staff comprising master mariners and an experienced workforce               | Limited exposure at other ports                                                                                                                            |
| Promptness and transparency | Commitment to transparent accounting practices. Prompt settlement of Final DA.                   | Delays in settlement of account                                                                                                                            |
| Connections                 | Comprehensive solutions for all shipping requirements. Timely reporting of relevant information. | Lack of solid connections with central government agencies such as INSA, DG Shipping, and Ministry of Shipping. Less visibility in government initiatives. |