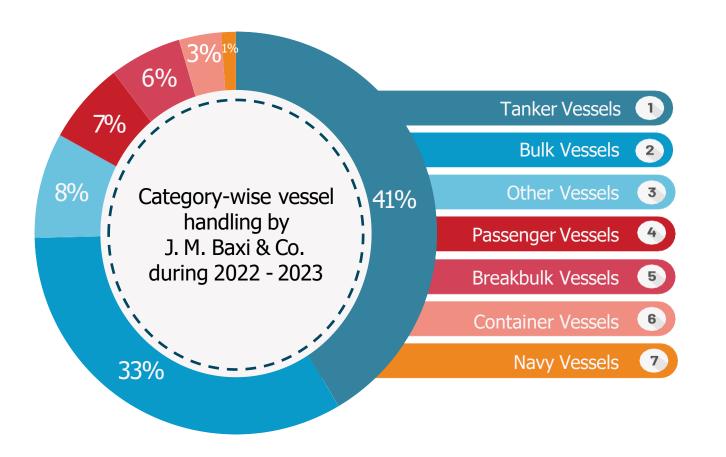

### **Vessel Variety**

Handling a wide variety of ships such as

04

Tankers

Gas Carrier

Dry Bulk Carrier

Heavy Lift Carrier

General Cargo Carrier

Car Carrier

Cruise Carrier

Naval Vessels

Vessels for Demolition

Tugs and Fire Fighting Vessels

Submersible Ships Carrier

Dredgers